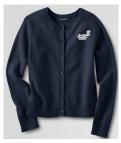

#### **PK3 Girl's School Uniform**

Navy Polo or White Polo with logo

Shoes (any style)

Navy Fleece Coat with logo (optional)

Navy Cardigan with logo (optional)

Zip Front Drifter Cardigan with logo (optional)

Optional

Navy Fleece Coat with logo (optional)

Navy Cardigan with logo (optional)

Zip Front Drifter Cardigan with logo (optional)

Navy or White Tights (optional)

(\*White Polo with logo is required for Chapel Day)

Plaid Jumper

Navy or White Knee socks or Anklets

Black Shoes (any style)

White Polo with logo (Required for Chapel Day)

Navy Fleece Coat with logo (optional)

Navy Cardigan with logo (optional)

Zip Front Drifter Cardigan with logo (optional)

Gray T-shirt with logo (for PE only)

Cobalt Shorts with logo (for PE only)

Any non-marking athletic shoe (for PE only)

Navy Fleece Coat with logo (optional)

Navy Cardigan with logo (optional)

Zip Front Drifter Cardigan with logo (optional)