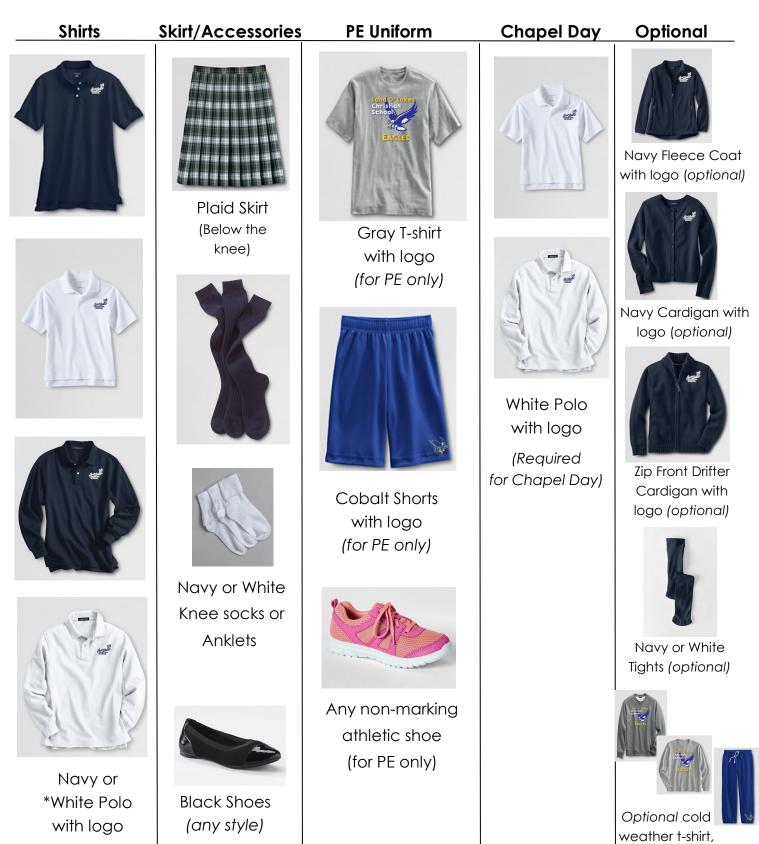

#### **PK3 Boy's School Uniform**

Hunter Green or White Polo with logo

#### Pants/Accessories

Navy Pants or Shorts

Navy or Black Socks

Shoes (any style)

Navy Fleece Coat with logo (optional)

Zip Front Drifter Cardigan with logo (optional)

Black or Navy Belt (optional)

#### **PK3 Girl's School Uniform**

Navy Polo or White Polo with logo

Shoes (any style)

Navy Fleece Coat with logo (optional)

Navy Cardigan with logo (optional)

Zip Front Drifter Cardigan with logo (optional)

Navy or White Tights (optional)

K4 Boy's School Uniform

Hunter Green or \*White Polo with logo (\*White Polo with logo is required for Chapel Day)

Navy Pants or Shorts

Navy or Black Socks

Shoes (any style)

White Polo with logo

(Required for Chapel Day)

Navy Fleece Coat with logo (optional)

Zip Front Drifter Cardigan with logo (optional)

Black or Navy Belt (optional)

**K4 Girl's School Uniform** 

Jumper/Accessories

Plaid Jumper

Navy or \*White Polo with logo (\*White Polo with logo is required for Chapel Day)

Navy or White Knee socks or Anklets

Shoes (any style)

**Chapel Day** 

White Polo with logo (Required for Chapel Day)

Optional

Navy Fleece Coat with logo (optional)

Navy Cardigan with logo (optional)

Zip Front Drifter Cardigan with logo (optional)

Navy or White Tights (optional)

(\*White Polo with logo is required for Chapel Day)

Black or Navy Belt

#### **K5 Girl's School Uniform**

| S | hi | rts |
|---|----|-----|
|   |    |     |

Jumper/Accessories

**Chapel Day** 

Optional

Navy or \*White Polo with logo (\*White Polo with logo is required for Chapel Day)

Plaid Jumper

Navy or White Knee socks or Anklets

Black Shoes (any style)

White Polo with logo (Required for Chapel Day)

Navy Fleece Coat with logo (optional)

Navy Cardigan with logo (optional)

Zip Front Drifter Cardigan with logo (optional)

Navy or White Tights (optional)

# 1st-4th Grade Boy's School Uniform

Hunter Green or \*White Polo with logo

(\*White Polo with logo is required for Chapel Day)

Navy Pants or Shorts

Navy or Black Socks

Black Shoes (any style)

Black or Navy Belt

Gray T-shirt with logo (for PE only)

Cobalt Shorts with logo (for PE only)

Any non-marking athletic shoe (for PE only)

White Polo with logo (Required for Chapel Day)

Navy Fleece Coat with logo (optional)

Zip Front Drifter Cardigan with logo (optional)

Optional cold weather t-shirt, sweatshirt and sweatpants with logo (for PE only)