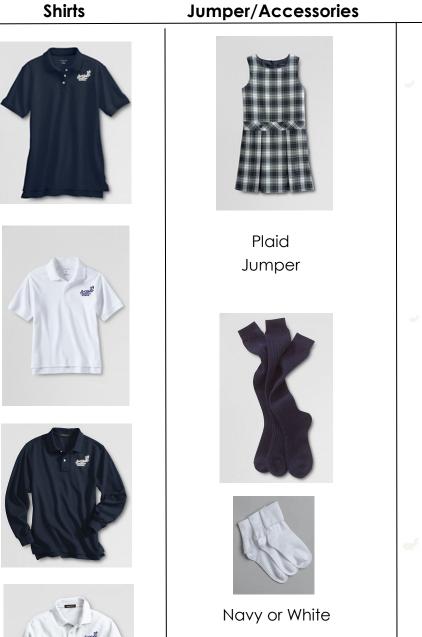

Plaid Jumper

Navy or \*White Polo with logo (\*White Polo with logo is required for Chapel Day)

Navy or White Knee socks or Anklets

Shoes (any style)

**Chapel Day** 

White Polo with logo (Required for Chapel Day)

Plaid Jumper

Navy or White Knee socks or Anklets

Black Shoes (any style)

White Polo with logo (Required for Chapel Day)

Navy Fleece Coat with logo (optional)

Navy Cardigan with logo (optional)

Zip Front Drifter Cardigan with logo (optional)

Navy or White Tights (optional)

K4 Boy's School Uniform

Hunter Green or \*White Polo with logo (\*White Polo with logo is required for Chapel Day)

Navy Pants or Shorts

Navy or Black Socks

Shoes (any style)

Navy or White Tights (optional)