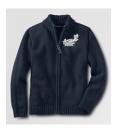

#### Pants/Accessories

Navy Pants or Shorts

Navy or Black Socks

Shoes (any style)

Navy Fleece Coat with logo (optional)

Zip Front Drifter Cardigan with logo (optional)

Black or Navy Belt (optional)

#### **PK3 Girl's School Uniform**

Navy Polo or White Polo with logo

Shoes (any style)

Navy Fleece Coat with logo (optional)

Navy Cardigan with logo (optional)

Zip Front Drifter Cardigan with logo (optional)