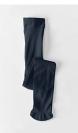

Navy or White Tights (optional)

K4 Boy's School Uniform

Hunter Green or \*White Polo with logo (\*White Polo with logo is required for Chapel Day)

Navy Pants or Shorts

Navy or Black Socks

Shoes (any style)

Optional

Navy Fleece Coat with logo (optional)

Navy Cardigan with logo (optional)

Zip Front Drifter Cardigan with logo (optional)

Navy or White Tights (optional)

(\*White Polo with logo is required for Chapel Day)

Navy or White Tights (optional)

Navy or White Tights (optional)

Optional cold weather t-shirt, sweatshirt and sweatpants with logo (for PE only)

White Polo with logo (Required for Chapel Day)