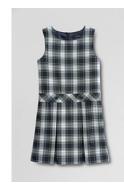

Plaid Jumper

Navy or \*White Polo with logo (\*White Polo with logo is required for Chapel Day)

Navy or White Knee socks or Anklets

Shoes (any style)

**Chapel Day** 

White Polo with logo (Required for Chapel Day)

Plaid Jumper

Navy or White Knee socks or Anklets

Black Shoes (any style)

White Polo with logo (Required for Chapel Day)

Navy Fleece Coat with logo (optional)

Navy Cardigan with logo (optional)

Zip Front Drifter Cardigan with logo (optional)