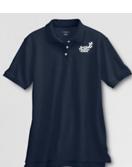

# 1st-4th Grade Boy's School Uniform

Hunter Green or \*White Polo with logo

(\*White Polo with logo is required for Chapel Day)

Navy Pants or Shorts

Navy or Black Socks

Black Shoes (any style)

Black or Navy Belt

Gray T-shirt with logo (for PE only)

Cobalt Shorts with logo (for PE only)

Any non-marking athletic shoe (for PE only)

White Polo with logo (Required for Chapel Day)

Navy Fleece Coat with logo (optional)

Zip Front Drifter Cardigan with logo (optional)