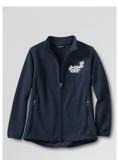

#### Pants/Accessories

Navy Pants or Shorts

Navy or Black Socks

Shoes (any style)

Navy Fleece Coat with logo (optional)

Zip Front Drifter Cardigan with logo (optional)

Black or Navy Belt (optional)

#### **PK3 Girl's School Uniform**

Navy Polo or White Polo with logo

Shoes (any style)

Navy Fleece Coat with logo (optional)

Navy Cardigan with logo (optional)

Zip Front Drifter Cardigan with logo (optional)