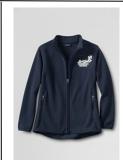

#### Pants/Accessories

Navy Pants or Shorts

Navy or Black Socks

Shoes (any style)

Navy Fleece Coat with logo (optional)

Zip Front Drifter Cardigan with logo (optional)

Black or Navy Belt (optional)

#### **PK3 Girl's School Uniform**

Navy Polo or White Polo with logo

Shoes (any style)

Navy Fleece Coat with logo (optional)

Navy Cardigan with logo (optional)

Zip Front Drifter Cardigan with logo (optional)

White Polo with logo

(Required for Chapel Day)

Navy Fleece Coat with logo (optional)

Zip Front Drifter Cardigan with logo (optional)

Black or Navy Belt (optional)

**K4 Girl's School Uniform** 

Jumper/Accessories

Optional

Navy Fleece Coat with logo (optional)

Navy Cardigan with logo (optional)

Zip Front Drifter Cardigan with logo (optional)

Navy or White Tights (optional)

(\*White Polo with logo is required for Chapel Day)

Gray T-shirt with logo (for PE only)

Cobalt Shorts with logo (for PE only)

Any non-marking athletic shoe (for PE only)

White Polo with logo (Required for Chapel Day)

Navy Fleece Coat with logo (optional)

Zip Front Drifter Cardigan with logo (optional)

Gray T-shirt with logo (for PE only)

Cobalt Shorts with logo (for PE only)

Any non-marking athletic shoe (for PE only)

Navy Fleece Coat with logo (optional)

Navy Cardigan with logo (optional)

Zip Front Drifter Cardigan with logo (optional)

Cobalt Shorts with logo (for PE only)

Any non-marking athletic shoe (for PE only)

White Polo with logo (Required for Chapel Day)

Coat with logo (optional)

Zip Front Drifter Cardigan with logo (optional)

Optional cold weather t-shirt, sweatshirt and sweatpants with logo (for PE only)

Navy Fleece Coat with logo (optional)

Zip Front Drifter Cardigan with logo (optional)

Optional cold weather t-shirt, sweatshirt and sweatpants with logo (for PE only)