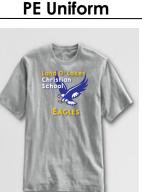

Gray T-shirt with logo (for PE only)

Cobalt Shorts with logo (for PE only)

Any non-marking athletic shoe (for PE only)

White Polo with logo (Required for Chapel Day)

Navy Fleece Coat with logo (optional)

Zip Front Drifter Cardigan with logo (optional)

Gray T-shirt with logo (for PE only)

Cobalt Shorts with logo (for PE only)

Any non-marking athletic shoe (for PE only)

Navy Fleece Coat with logo (optional)

Navy Cardigan with logo (optional)

Zip Front Drifter Cardigan with logo (optional)

# 5th– 6th Grade Boy's School Uniform

Hunter Green or \*White Polo with logo

(\*White Polo with logo is required for Chapel Day)

Navy Pants

Navy or Black Socks

Black Shoes (any style)

Black or Navy Belt

Gray T-shirt with logo (for PE only)

Cobalt Shorts with logo (for PE only)

Any non-marking athletic shoe (for PE only)

White Polo with logo (Required for Chapel Day)

Coat with logo (optional)

Zip Front Drifter Cardigan with logo (optional)

Optional cold weather t-shirt, sweatshirt and sweatpants with logo (for PE only)

# 7th– 12th Grade Boy's School Uniform

Hunter Green or White Polo with logo

Navy Pants

Navy or Black Socks

Black Shoes (any style)

Black or Navy Belt

Gray T-shirt with logo (for PE only)

Cobalt Shorts with logo (for PE only)