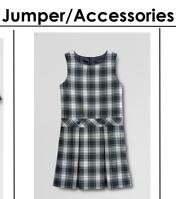

Plaid Jumper

Navy or \*White Polo with logo (\*White Polo with logo is required for Chapel Day)

Navy or White Knee socks or Anklets

Shoes (any style)

**Chapel Day** 

White Polo with logo (Required for Chapel Day)

Plaid Jumper

Navy or White Knee socks or Anklets

Black Shoes (any style)

White Polo with logo (Required for Chapel Day)

Navy Fleece Coat with logo (optional)

Navy Cardigan with logo (optional)

Zip Front Drifter Cardigan with logo (optional)