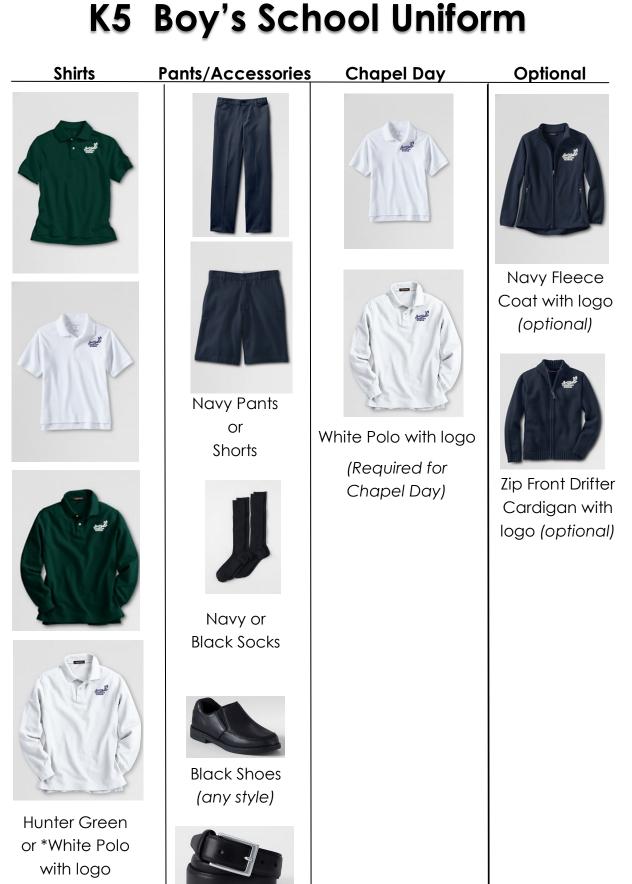

#### **K5 Girl's School Uniform**

| S | hi | rts |
|---|----|-----|
|   |    |     |

Jumper/Accessories

**Chapel Day** 

Optional

Navy or \*White Polo with logo (\*White Polo with logo is required for Chapel Day)

Plaid Jumper

Navy or White Knee socks or Anklets

Black Shoes (any style)

White Polo with logo (Required for Chapel Day)

Navy Fleece Coat with logo (optional)

Navy Cardigan with logo (optional)

Zip Front Drifter Cardigan with logo (optional)

Navy or White Tights (optional)