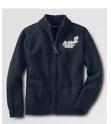

#### Pants/Accessories

Navy Pants or Shorts

Navy or Black Socks

Shoes (any style)

Navy Fleece Coat with logo (optional)

Zip Front Drifter Cardigan with logo (optional)

Black or Navy Belt (optional)

#### **PK3 Girl's School Uniform**

Navy Polo or White Polo with logo

Shoes (any style)

Navy Fleece Coat with logo (optional)

Navy Cardigan with logo (optional)

Zip Front Drifter Cardigan with logo (optional)

White Polo with logo

(Required for Chapel Day)

Navy Fleece Coat with logo (optional)

Zip Front Drifter Cardigan with logo (optional)

Black or Navy Belt (optional)

**K4 Girl's School Uniform** 

Jumper/Accessories

Optional

Navy Fleece Coat with logo (optional)

Navy Cardigan with logo (optional)

Zip Front Drifter Cardigan with logo (optional)

Navy or White Tights (optional)

(\*White Polo with logo is required for Chapel Day)

Gray T-shirt with logo (for PE only)

Cobalt Shorts with logo (for PE only)

Any non-marking athletic shoe (for PE only)

White Polo with logo (Required for Chapel Day)

Navy Fleece Coat with logo (optional)

Zip Front Drifter Cardigan with logo (optional)

Gray T-shirt with logo (for PE only)

Cobalt Shorts with logo (for PE only)

Any non-marking athletic shoe (for PE only)

Navy Fleece Coat with logo (optional)

Navy Cardigan with logo (optional)

Zip Front Drifter Cardigan with logo (optional)

Cobalt Shorts with logo (for PE only)

Any non-marking athletic shoe (for PE only)

White Polo with logo (Required for Chapel Day)

Coat with logo (optional)

Zip Front Drifter Cardigan with logo (optional)

Optional cold weather t-shirt, sweatshirt and sweatpants with logo (for PE only)

Navy Fleece Coat with logo (optional)

Zip Front Drifter Cardigan with logo (optional)

Optional cold weather t-shirt, sweatshirt and sweatpants with logo (for PE only)