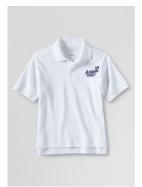

# 1st-4th Grade Boy's School Uniform

Hunter Green or \*White Polo with logo

(\*White Polo with logo is required for Chapel Day)

Navy Pants or Shorts

Navy or Black Socks

Black Shoes (any style)

Black or Navy Belt

Gray T-shirt with logo (for PE only)

Cobalt Shorts with logo (for PE only)

Any non-marking athletic shoe (for PE only)

White Polo with logo (Required for Chapel Day)

Navy Fleece Coat with logo (optional)

Zip Front Drifter Cardigan with logo (optional)