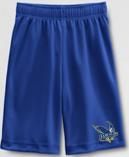

Gray T-shirt with logo (for PE only)

Cobalt Shorts with logo (for PE only)

Any non-marking athletic shoe (for PE only)

White Polo with logo (Required for Chapel Day)

Navy Fleece Coat with logo (optional)

Zip Front Drifter Cardigan with logo (optional)

Gray T-shirt with logo (for PE only)

Cobalt Shorts with logo (for PE only)

Any non-marking athletic shoe (for PE only)

Navy Fleece Coat with logo (optional)

Navy Cardigan with logo (optional)

Zip Front Drifter Cardigan with logo (optional)

# 5th– 6th Grade Boy's School Uniform

Hunter Green or \*White Polo with logo

(\*White Polo with logo is required for Chapel Day)

Navy Pants

Navy or Black Socks

Black Shoes (any style)

Black or Navy Belt

Gray T-shirt with logo (for PE only)

Cobalt Shorts with logo (for PE only)

Any non-marking athletic shoe (for PE only)

White Polo with logo (Required for Chapel Day)

Coat with logo (optional)

Zip Front Drifter Cardigan with logo (optional)

Optional cold weather t-shirt, sweatshirt and sweatpants with logo (for PE only)

# 7th– 12th Grade Boy's School Uniform

Hunter Green or White Polo with logo

Navy Pants

Navy or Black Socks

Black Shoes (any style)

Black or Navy Belt

Gray T-shirt with logo (for PE only)

Cobalt Shorts with logo (for PE only)