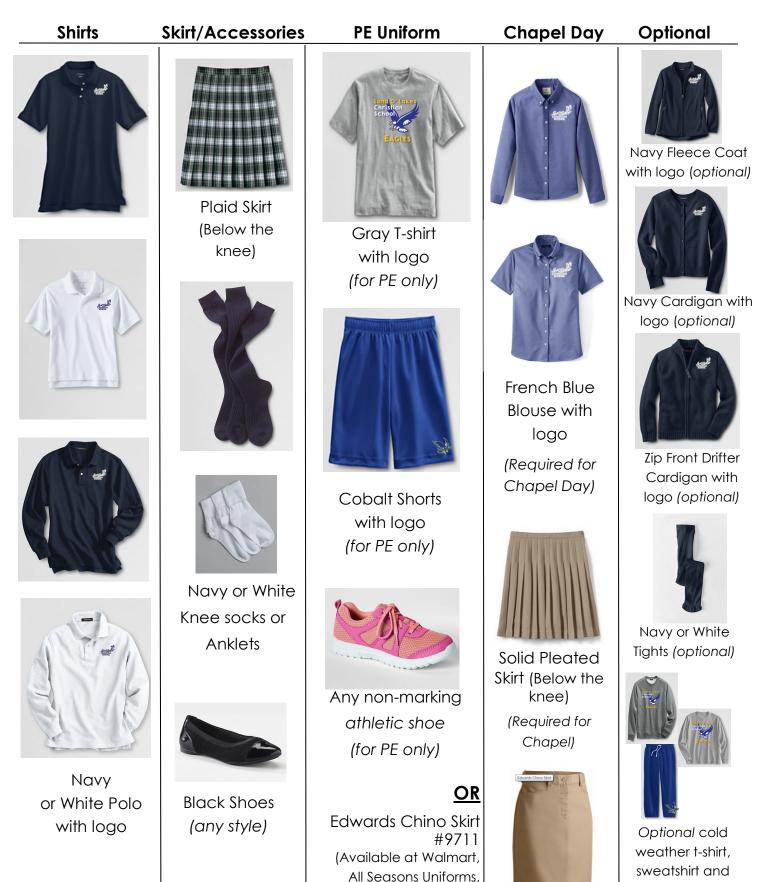

# 1st-4th Grade Boy's School Uniform

Hunter Green or \*White Polo with logo

(\*White Polo with logo is required for Chapel Day)

Navy Pants or Shorts

Navy or Black Socks

Black Shoes (any style)

Black or Navy Belt

Gray T-shirt with logo (for PE only)

Cobalt Shorts with logo (for PE only)

Any non-marking athletic shoe (for PE only)

White Polo with logo (Required for Chapel Day)

Navy Fleece Coat with logo (optional)

Zip Front Drifter Cardigan with logo (optional)

Optional cold weather t-shirt, sweatshirt and sweatpants with logo (for PE only)

# 5th– 6th Grade Boy's School Uniform

Hunter Green or \*White Polo with logo

(\*White Polo with logo is required for Chapel Day)

Navy Pants

Navy or Black Socks

Black Shoes (any style)

Black or Navy Belt

Gray T-shirt with logo (for PE only)

Cobalt Shorts with logo (for PE only)

Any non-marking athletic shoe (for PE only)

White Polo with logo (Required for Chapel Day)

Coat with logo (optional)

Zip Front Drifter Cardigan with logo (optional)

Optional cold weather t-shirt, sweatshirt and sweatpants with logo (for PE only)

# 7th– 12th Grade Boy's School Uniform

Hunter Green or White Polo with logo

Navy Pants

Navy or Black Socks

Black Shoes (any style)

Black or Navy Belt

Gray T-shirt with logo (for PE only)

Cobalt Shorts with logo (for PE only)

Any non-marking athletic shoe (for PE only)

French Blue Button Down Shirt with logo (Chapel Day only)

Khaki Pants (Chapel Day only)

Navy/Gold Striped Tie (Chapel Day only)

<u>OR</u> Navy/Gold Striped Bow Tie (Chapel Day only)

Navy Fleece Coat with logo (optional)

Zip Front Drifter Cardigan with logo (optional)

Optional cold weather t-shirt, sweatshirt and sweatpants with logo (for PE only)