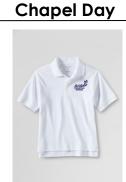

Plaid Jumper

Navy or \*White Polo with logo (\*White Polo with logo is required for Chapel Day)

Navy or White Knee socks or Anklets

Shoes (any style)

**Chapel Day** 

White Polo with logo (Required for Chapel Day)

Plaid Jumper

Navy or White Knee socks or Anklets

Black Shoes (any style)

White Polo with logo (Required for Chapel Day)

Navy Fleece Coat with logo (optional)

Navy Cardigan with logo (optional)

Zip Front Drifter Cardigan with logo (optional)

Navy or White Tights (optional)

Optional cold weather t-shirt, sweatshirt and sweatpants with logo (for PE only)

White Polo with logo (Required for Chapel Day)